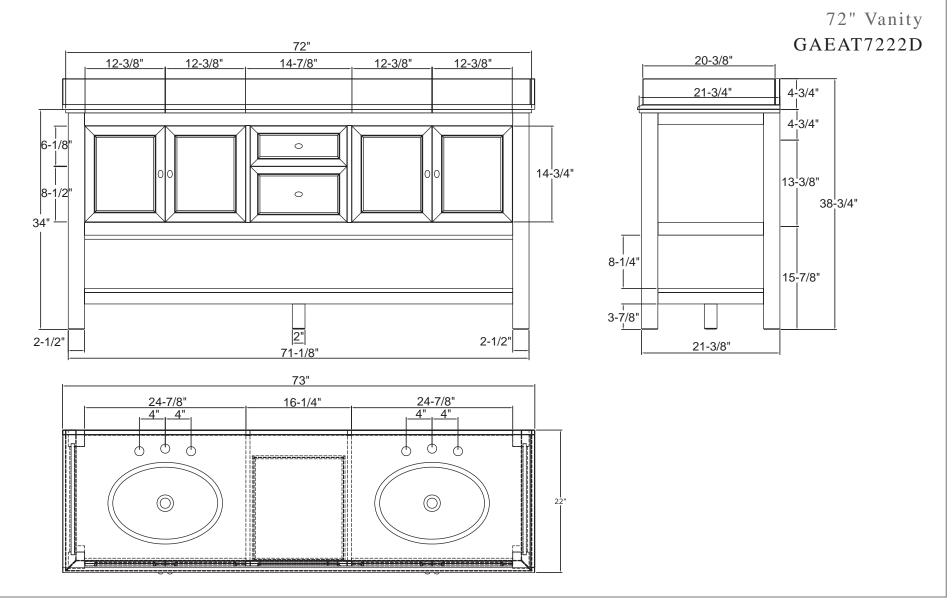

## 72" Gazette Vanity Combo GAEAT7222D

Faucets Not Included

This large 72" console-style vanity combo from the Gazette Collection has an alluring blend of traditional and modern influences. It features a unique lower storage shelf, two enclosed storage spaces behind four doors, and two drawers. This combo includes a Rushmore Grey granite top with an optional 4"backsplash, and two White undermount sinks.

Overall dimensions: 72" x 21 3/4" x 34" (38"H w/optional 4"H backsplash)
Four doors with slow-closing bumpers

Two drawers with self slow-closing drawer

glides

Dovetail drawer construction for stronger joints

One lower shelf

 Includes fully adjustable leg levelers for uneven floors

 Includes granite top with 8" faucet drillings, two white undermount sink, and optional 4"H backsplash

Espresso finish

Brushed Nickel hardware finish